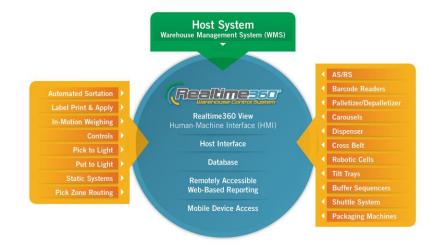

# **System Overview**

Realtime360 Controls™ from BP Controls provides a PLC platform for the controlling and monitoring of inputs and outputs (I/O) for a variety of material handing applications. Whether the system consists of a single motor or hundreds, Realtime360 Controls will provide the right solution for you needs.

This easy to expand platform integrates seamlessly with the entire **Realtime360 Suite**, from in-motion weighing and label print and apply, to sortation and HMI systems.