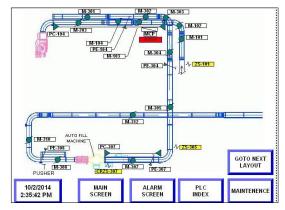

### **Applications:**

- Transportation
- Accumulation
- Merge Table
- Machine Control
- Gapping
- Sortation
  - Pop Up
  - Pusher/Plough
  - Swing Arm
  - Sliding Shoe
  - Transfer
  - Swivel Divert
  - 24 VDC
  - Narrow Belt
  - Tilt-Tray
  - Bombay
  - Cross Belt